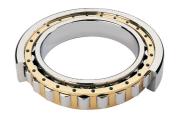

## NJ 2330 EMA C3-TIMKEN CYLINDRISK RULLELEJE ENRADET MED MESSINGHOLDER

High quality cylindrical roller bearing with machined brass cage from the leading manufacturer TIMKEN. Featuring the TIMKEN EMA design. A premium land-riding cage, unique internal geometries, enhanced surface finishes and a compact design. All this adds up to longer life, improved uptime and reduced maintenance costs.